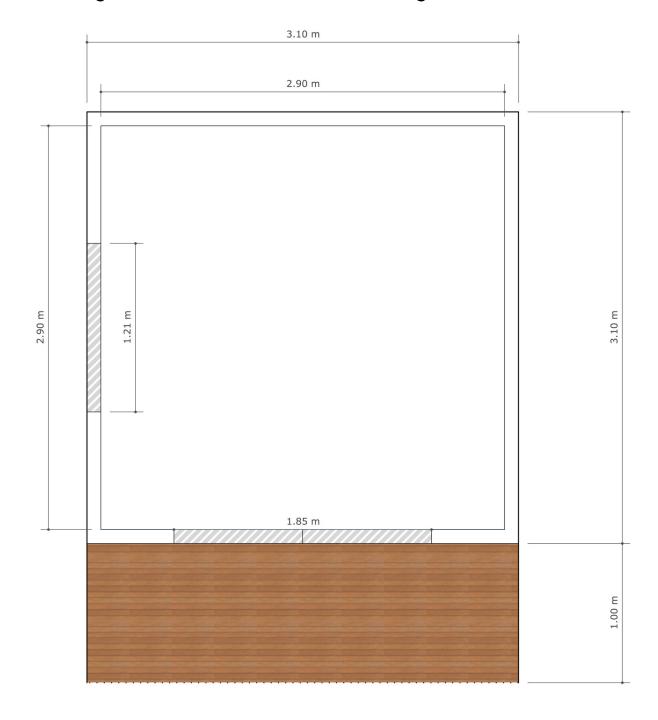

#### **Deck & Cover**

- Decking 1m deep x 3.1m wide.
- Verandah Coverage of 1 Metre

#### **Windows & Doors**

- 1 x 1210mm (W) x 857mm (H) SG Awning Window
- 1 x 1810mm (W) x 2100mm (H) SG Sliding Door
- Single Glazed DG Optional
- Aluminium Frame Timber Optional