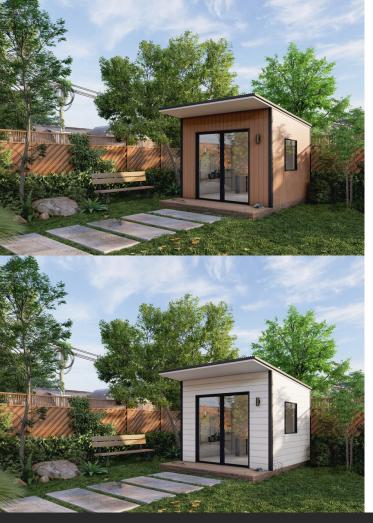

### THE CORFU

10m<sup>2</sup>

The Corfu, neat, simple and elegant. Truely all you could ask for in a backyard cabin. The Corfu has been specifically designed for families looking for that bit of extra space.

✓ Under 10m²
 ✓ Quick and Simple to Build
 ✓ Modern Sleek Design
 ✓ Versatile and Easy to Install

AUSTRALIAN BUILT & OWNED

#### **Wall Cladding**

 Weathertex, Colorbond Corrugated or Weatherboard options available.