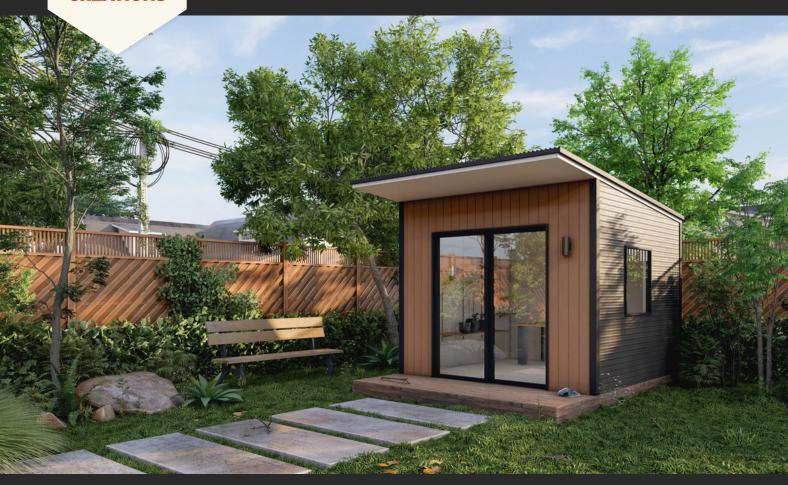

### THE CORFU

10m<sup>2</sup>

The Corfu, neat, simple and elegant. Truely all you could ask for in a backyard cabin. The Corfu has been specifically designed for families looking for that bit of extra space.

✓ Under 10m²
 ✓ Quick and Simple to Build
 ✓ Modern Sleek Design
 ✓ Versatile and Easy to Install

AUSTRALIAN BUILT & OWNED

#### **FEATURES**

- √ Colorbond Gutters, Roof & Fascia
- √ Decking Options
- √ Roof & Wall Insulation
- ✓ Internal Lining Options
- √ Steel Frame Construction
- √ Cantilever Awning
- √ Particle Flooring

- √ Roof and Gutter Colour Options
- √ Bespoke Design
- √ Easily Installed
- √ Low Maintenance
- √ Steel Piers
- √ Single or Double Glazed windows
- √ Steel Engineered Sub Floor

#### **Deck & Cover**

- Decking 1m deep x 3.1m wide.
- Verandah Coverage of 1 Metre

#### **Windows & Doors**

- 1 x 1210mm (W) x 857mm (H) SG Awning Window
- 1 x 1810mm (W) x 2100mm (H) SG Sliding Door
- Single Glazed DG Optional
- Aluminium Frame Timber Optional